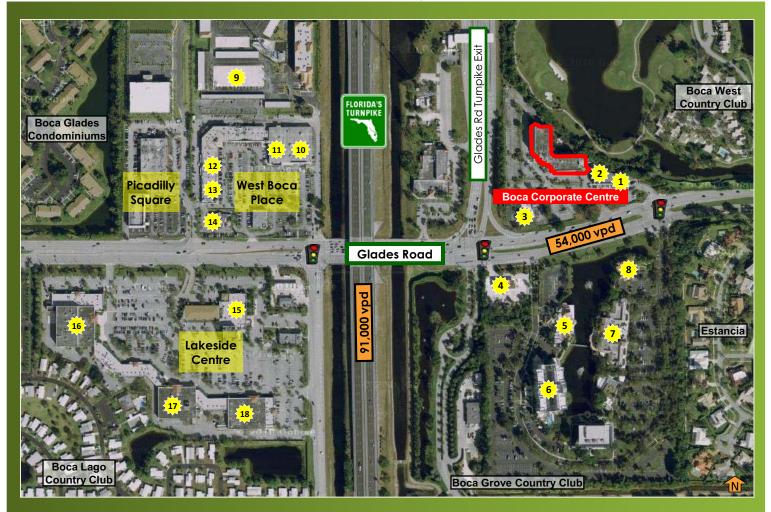

#### **AREA AMENITIES**

| 1 | Starbucks                   | 10 | Office Depot        |
|---|-----------------------------|----|---------------------|
| 2 | FedEx Office                | 11 | Party City          |
| 3 | Shinju Japanese Buffet      | 12 | Field of Flowers    |
| 4 | Shell Gas                   | 13 | Bagel Works         |
| 5 | City Fish Market Restaurant | 14 | Burger King         |
| 6 | Hilton Suites               | 15 | Holiday Inn Express |
| 7 | Boca Beauty Academy         | 16 | Off Broadway Shoes  |

Traffic Counts provided by FDOT.

**Public Storage Facility** 

SunTrust Bank

#### **AREA MAP**

17 Marshalls

18 Home Goods