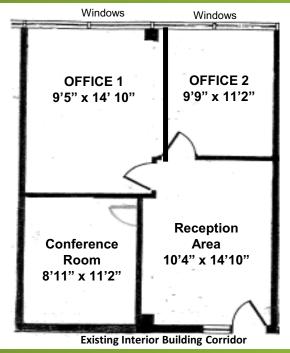

### **Suite 309** (647 SF)

- 647 SF
- 2 Windowed Offices
- Interior Conference Room
- Reception Area with built-in desk
- Close proximity to floor elevator lobby and common area restrooms

Not to scale. Sizes & configuration subject to verification.