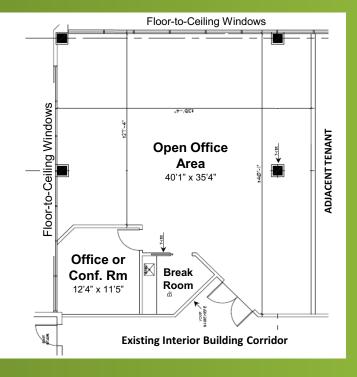

#### **Suite 214** (1,702 SF)

- 1,702 SF
- 1 Office/Conference Room
- Break Room
  - Sink w/disposal, small refrigerator area, upper & lower cabinets
- Open bullpen area
- Tenant controls own air conditioning 24/7
- Solid wood double-door entrance
- Overlooking courtyard area with lake and golf course views
- End unit with floor-to-ceiling windows on 2 walls